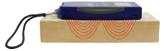

As soon as the sensor plate is in contact with the surface of the wood measuring starts. The processor of the instrument analyses the sensor readings and displays the result as a percentage of moisture content in the wood.