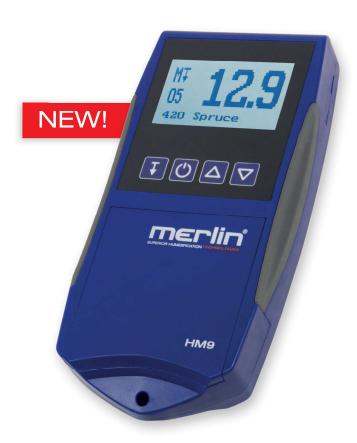

### Wood Moisture Meter HM9 WS13 for furniture

#### **NEW!**

| for furniture                                                                  | for furniture       |  |
|--------------------------------------------------------------------------------|---------------------|--|
| Non-destructive measurement                                                    |                     |  |
| 21 timber groups                                                               | programmed          |  |
| Display of wood moisture, dry density, timber group and minimum wood thickness |                     |  |
| Automatic tempe                                                                | rature compensation |  |
| Also suitable for                                                              | chipboard           |  |
| Self-calibration function                                                      |                     |  |
| Display lighting                                                               |                     |  |
| Automatic switch off                                                           |                     |  |
| Battery control                                                                |                     |  |
| 8 menu languages                                                               |                     |  |
| Incl. softcase, hand strap and 4 pcs. 1.5 V AA batteries                       |                     |  |

**HM9 WS13** 

| TECHNICAL DATA        |                                                                       |  |
|-----------------------|-----------------------------------------------------------------------|--|
| Density range         | 0.175 - 1.075 g/cm <sup>3</sup> dry density                           |  |
| Scanning depth        | 20 mm (13 mm min. thickness)                                          |  |
| Menu languages        | English, German, French, Spanish, Portuguese, Czech, Russian, Italian |  |
| Weight                | 215 g                                                                 |  |
| Size (L x W x H)      | 150 x 73 x 23 mm                                                      |  |
| Measuring range       | 2 – 99 %                                                              |  |
| Operating temperature | 0 – +40 °C                                                            |  |
| Storage temperature   | -20 – +60 °C                                                          |  |