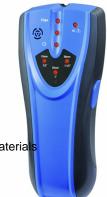

## **3in1 Location device DEC91**

Item number: 31.3302.06

Variant: blue

## **Function**

- For detection of live wires, metal or wooden studs through drywall or other common building materials

- Essay handling by one-button operation
- Search depth adjustable (12, 25 and 38 mm)
- LED warning light and signal tone
- Automatic switch-off function
- IP54 splash-proof

## **Technical data**

Measuring range Search depth 12, 25 and 38mm

Delivery contents 3in1 location device, battery, instruction manual

Power consumption Batteries

Batteries included Yes

Batteries 1 x 9V block